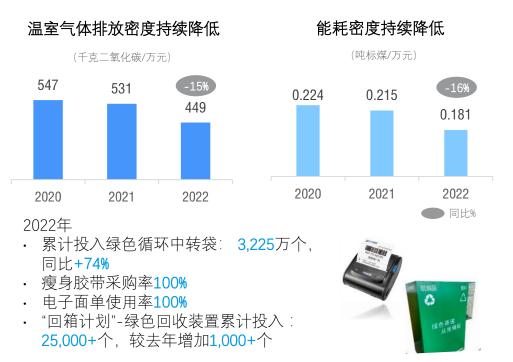

Greenhouse gas emission intensity and energy consumption intensity have continued to decrease in recent years:

 "Recycling Program" - a total of 25,000+ green recycling devices have been put into use, increased by 1,000+ over last year

温室气体排放密度与能耗密度近年来持续降低: