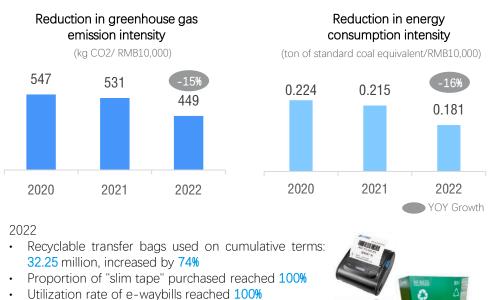

Greenhouse gas emission intensity and energy consumption intensity have continued to decrease in recent years:

 "Recycling Program" - a total of 25,000+ green recycling devices have been put into use, increased by 1,000+ over last year

温室气体排放密度与能耗密度近年来持续降低: