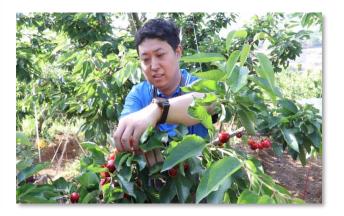

#### Boosting Industrial Prosperity with Expedited Delivery

During the "618" period, approximately 20 tons of cherries were sent out from the orchard in Ximatuan Village, Fushan District, Shandong Province. ZTO transported the cherries for the orchard with standard express delivery services, greatly improving the efficiency and reducing the damage rate by 15%-20%. The cherries sent from Yantai can be delivered generally within 24 hours in Shandong Province and 48 hours in other regions.

"618"期间,山东福山区西马疃村果园发出 樱桃约20吨。中通快递用标快产品为果园 承运樱桃,时效大大提升,破损率降低 15%-20%。当天从烟台寄出的樱桃,在山东 省境内可以做到"今发明至",其他地区也 基本可以做到48小时内到达。